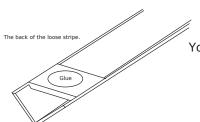

You can keep installing until the last panels and let them all cured.

AUSARA

Hanging Instruction.

Each SQM of SCALA comes with 8 extra loose scales. Use them to camouflage the seems as we show here or anywhere you wish! This picture is 4SQM.