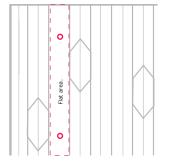

Glue the back of the panel with the Nail Glue and attach it to the wall.

Screw through the panel onto the wooden wall on 2 flat stripes areas. You can use 3+ screws across the length. Do the same for both stripes.