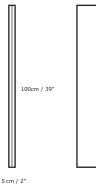

It is a natural material that is applied by hand to the wall panels. the surface will display irregularities and variations in color and tone.

- SCALA is not suitable for outdoor use or in wet areas.
- The wall should be made from plywood or particle boards. Leveled, flatten, and smoothen.

- Wearing gloves during installation to avoid fingerprints staining the surface of the panels.

#### **TOOL & EQUIPMENTS**

- Construction Adhesive such as Liquid Nails.

- A straight edged level piece of wood running the length of the designated wall surface to support the installation process (the Wood Support).

- Tacks / nails to temporarily attach the wood support to the wall.
- Wood screws at least at 2 1/2"
- Laser level or normal level.

# What's in the package?







# Installation Steps.





Side

This is the base panel, measured 1x1m



# AUSARA

Hanging Instruction.



Installing orders will start from the bottom left to the top right.



Use a level to mark the first panel's bottom and left. Mark sure that they are 90 degrees alighted.

Wood Support can be used under the bottom line to support the panels while the Adhesive is going through the curing process and avoid any slippage caused by the weight of the tiles.

Glue the back of the panel with the Nail Glue and attach it to the wall.



Screw through the panel onto the wooden wall on 2 flat stripes areas. You can use 3+ screws across the length. Do the same for both stripes.



You can keep installing until the last panels and let them all cured.

AUSARA

Hanging Instruction.



Each SQM of SCALA comes with 8 extra lo