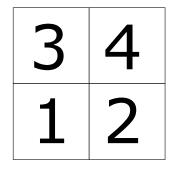

will display irregularities and variations in color and tone.

- SCALA is not suitable for outdoor use or in wet areas.
- The wall should be made from plywood or particle boards. Leveled, flatten, and smoothen.

- Wearing gloves during installation to avoid fingerprints staining the surface of the panels.

#### **TOOL & EQUIPMENTS**

- Construction Adhesive such as Liquid Nails.

- A straight edged level piece of wood running the length of the designated wall surface to support the installation process (the Wood Support).

- Tacks / nails to temporarily attach the wood support to the wall.
- Wood screws at least at 2 1/2"
- Laser level or normal level.

# What's in the package?







# Installation Steps.





Side

This is the base panel, measured 1x1m



# AUSARA

Hanging Instruction.



Installing orders will start from the bottom left to the top right.



Use a level to mark the first panel's bottom and left. Mark sure that they are 90 degrees alighted.

Wood Support can be used under the bottom line to support the panels while the Adhesive is going through the curing process and avoid any slippage caused by the weight of the tiles.

Glue the back of the panel with the Nail Glue and attach it to the wall.



Screw through the panel onto the wooden wall on 2 flat stripes areas. You can use 3+ screws across the length. Do the same for both stripes.



You can keep installing until the last panels and let them all cured.

AUSARA

Hanging Instruction.



Each SQM of SCALA comes with 8 extra loose scales. Use them to camouflage the seems as we show here or anywhere you wish