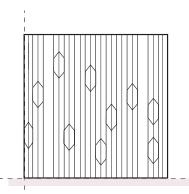

You can keep installing until the last panels and let them all cured.

AUSARA

Hanging Instruction.

Each SQM of SCALA comes with 8 extra loose scales. Use them to camouflage the seems as we show here or anywhere you wish! This picture is 4SQM.