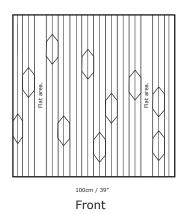

# AUSARA

Hanging Instruction.

Installing orders will start from the bottom left to the top right.

Use a level to mark the first panel's bottom and left. Mark sure that they are 90 degrees alighted.

Wood Support can be used under the bottom line to support the panels while the Adhesive is going through the curing process and avoid any slippage caused by the weight of the tiles.

Glue the back of the panel with the Nail Glue and attach it to the wall.

Screw through the panel onto the wooden wall on 2 flat stripes areas. You can use 3+ screws across the length. Do the same for both stripes.