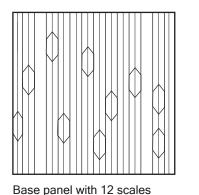

s made from pure brass fabric. It is a natural material that is applied by hand to the wall panels. the surface will display irregularities and variations in color and tone.

- SCALA is not suitable for outdoor use or in wet areas.
- The wall should be made from plywood or particle boards. Leveled, flatten, and smoothen.

- Wearing gloves during installation to avoid fingerprints staining the surface of the panels.

#### **TOOL & EQUIPMENTS**

- Construction Adhesive such as Liquid Nails.

- A straight edged level piece of wood running the length of the designated wall surface to support the installation process (the Wood Support).

- Tacks / nails to temporarily attach the wood support to the wall.
- Wood screws at least at 2 1/2"
- Laser level or normal level.

# What's in the package?







# Installation Steps.





Side

This is the base panel, measured 1x1m



# AUSARA

Hanging Instruction.



Installing orders will start from the bottom left to the top right.



Use a level to mark the first panel's bottom and left. Mark sure that they are 90 degrees alighted.

Wood Support can be used under the bottom line to support the panels while the Adhesive is going through the curing process and avoid any slippage caused by the weight of the tiles.

Glue the back of the panel with the Nail Glue and attach it to the wall.



Screw through the panel onto the wooden wall on 2 flat stripes areas. You can use 3+ screws across the length. Do the same for both stripes.



You can keep installing until the last panels and let them all cured.

AUSARA

Hanging Instruction.



Each SQM